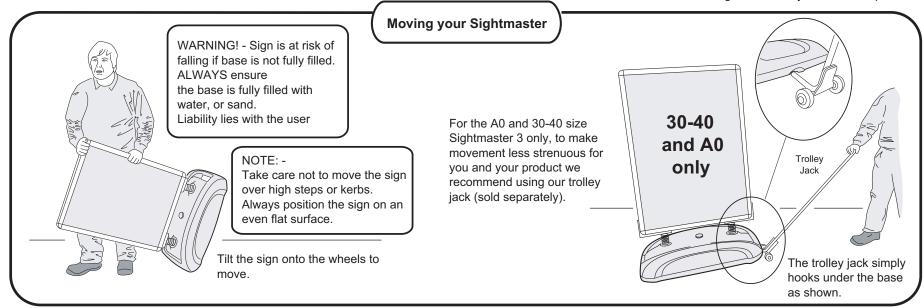

## Sightmaster 3 - Assembly Instructions

Note: to avoid any accidental loss of components, please do not dispose of packaging until the sign is fully assembled.



The cartons will contain a water-fill base and a poster frame. Insert the poster frame into the holes in the water fill base.



Resting the poster frame on the packaging, use the fixings shown to attach the water-fill base to the poster frame. Ensure the fixings are fully tightened for correct sign performance.



Use the lever tool to open the poster frame sides. Insert the poster behind the poster cover before closing the frame sides. Remove fill cap and use a hose to fill the base with water until overflowing. Alternatively sand can be poured in using a funnel.