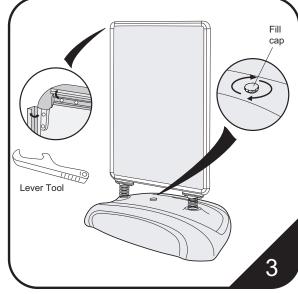

Resting the poster frame on the packaging, use the fixings shown to attach the water-fill base to the poster frame. Ensure the fixings are fully tightened for correct sign performance.

Use the lever tool to open the poster frame sides. Insert the poster behind the poster cover before closing the frame sides. Remove fill cap and use a hose to fill the base with water until overflowing. Alternatively sand can be poured in using a funnel.