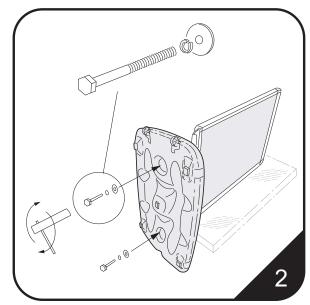

Resting the poster frame on the packaging, use the fixings shown to attach the water-fill base to the poster frame. Ensure the fixings are fully tightened for correct sign performance.

Use the lever tool to open the poster frame sides. Insert the poster behind the poster cover before closing the frame sides. Remove fill cap and use a hose to fill the base with water until overflowing. Alternatively sand can be poured in using a funnel.