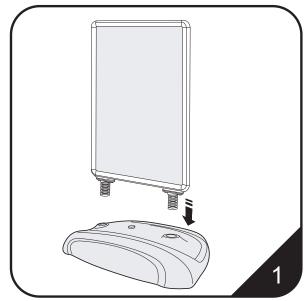

## Sightmaster 3 - Assembly Instructions

Note: to avoid any accidental loss of components, please do not dispose of packaging until the sign is fully assembled.

The cartons will contain a water-fill base and a poster frame. Insert the poster frame into the holes in the water fill base.