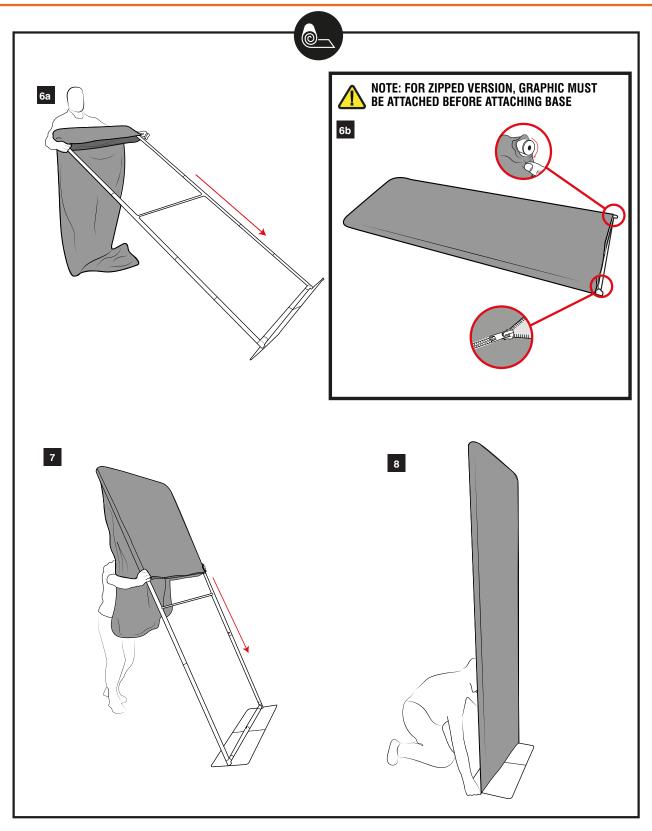

### Formulate Monolith 1500mm

2

NOTE: FOR ZIPPED VERSION REFER TO STEP 6B -THEN CONTINUE TO ATTACH BASE AS PER STEPS 4 & 5

Tension Banners