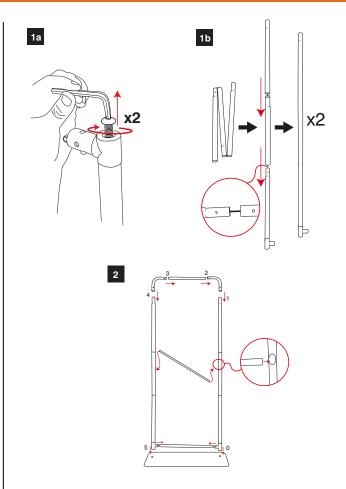

### Formulate Monolith 1500mm

2

NOTE: FOR ZIPPED VERSION REFER TO STEP 6B -THEN CONTINUE TO ATTACH BASE AS PER STEPS 4 & 5

Tension Banners