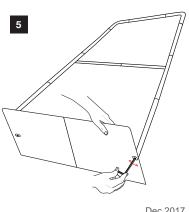

### Formulate Monolith 1500mm

2

NOTE: FOR ZIPPED VERSION REFER TO STEP 6B -THEN CONTINUE TO ATTACH BASE AS PER STEPS 4 & 5

Tension Banners