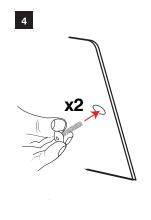

### Formulate Monolith 1500mm

2

NOTE: FOR ZIPPED VERSION REFER TO STEP 6B -THEN CONTINUE TO ATTACH BASE AS PER STEPS 4 & 5

Tension Banners