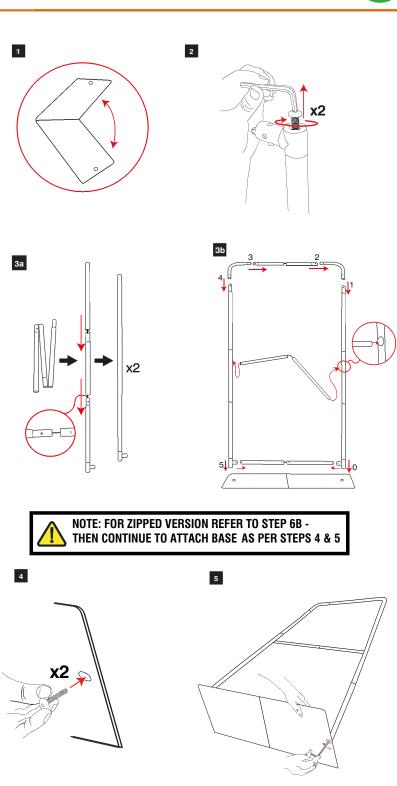

### Formulate Monolith 1500mm

2

NOTE: FOR ZIPPED VERSION REFER TO STEP 6B -THEN CONTINUE TO ATTACH BASE AS PER STEPS 4 & 5

Tension Banners