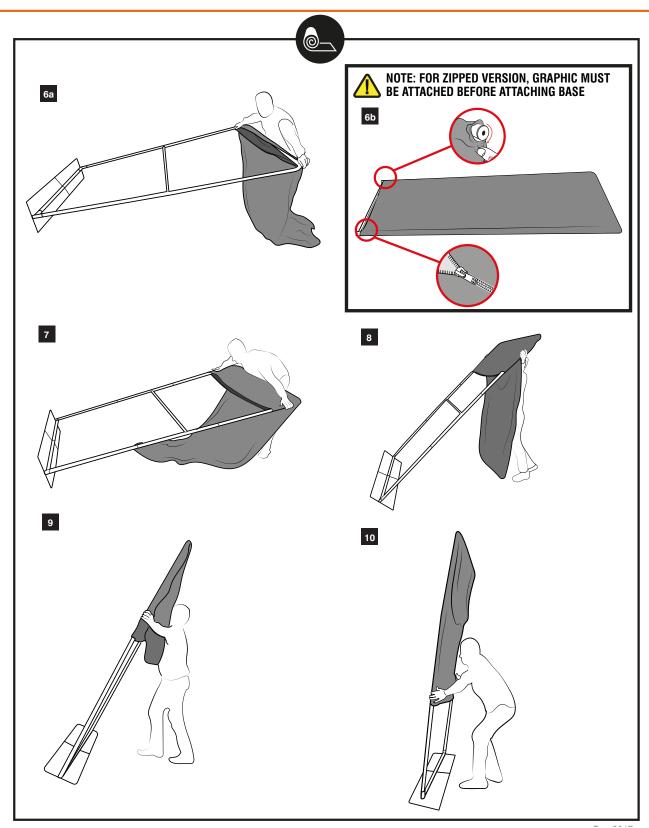

### Formulate Monolith 1500mm

2

NOTE: FOR ZIPPED VERSION REFER TO STEP 6B -THEN CONTINUE TO ATTACH BASE AS PER STEPS 4 & 5

Tension Banners