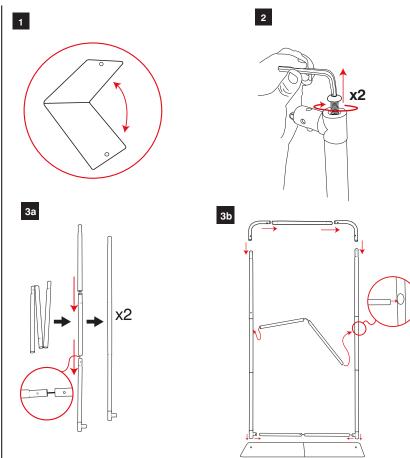

### Formulate Monolith 1500mm

2

NOTE: FOR ZIPPED VERSION REFER TO STEP 6B -THEN CONTINUE TO ATTACH BASE AS PER STEPS 4 & 5

Tension Banners