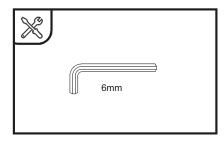

Tension Banners

### Formulate Monolith 600mm

















Tension Banners
Formulate Monolith 600mm







**Tension Banners** 

### Formulate Monolith 800mm



















Tension Banners
Formulate Monolith 800mm







Tension Banners

### Formulate Monolith 900mm



















Tension Banners

### Formulate Monolith 900mm







**Tension Banners** 

### Formulate Monolith 1000mm





















**Tension Banners** 

### Formulate Monolith 1000mm







Tension Banners
Formulate Monolith 1200mm















Tension Banners

#### Formulate Monolith 1200mm







**Tension Banners** 

### Formulate Monolith 1500mm















2







NOTE: FOR ZIPPED VERSION REFER TO STEP 6B -THEN CONTINUE TO ATTACH BASE AS PER STEPS 4 & 5







Tension Banners

### Formulate Backwall 1500mm