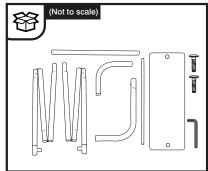

### Formulate Monolith 1500mm

2

NOTE: FOR ZIPPED VERSION REFER TO STEP 6B -THEN CONTINUE TO ATTACH BASE AS PER STEPS 4 & 5

Tension Banners