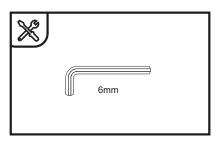

Tension Banners

### Formulate Monolith 600mm

















Tension Banners
Formulate Monolith 600mm







**Tension Banners** 

### Formulate Monolith 800mm



















Tension Banners
Formulate Monolith 800mm







Tension Banners

### Formulate Monolith 900mm



















Tension Banners

### Formulate Monolith 900mm







**Tension Banners** 

### Formulate Monolith 1000mm





















**Tension Banners** 

### Formulate Monolith 1000mm







Tension Banners
Formulate Monolith 1200mm















Tension Banners

#### Formulate Monolith 1200mm







**Tension Banners** 

### Formulate Monolith 1500mm















2







NOTE: FOR ZIPPED VERSION REFER TO STEP 6B -THEN CONTINUE TO ATTACH BASE AS PER STEPS 4 & 5







Tension Banners

### Formulate Backwall 1500mm