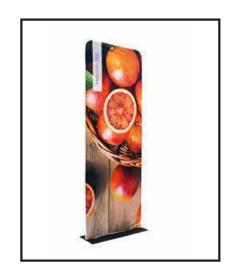

### Formulate Monolith 1500mm

2

NOTE: FOR ZIPPED VERSION REFER TO STEP 6B -THEN CONTINUE TO ATTACH BASE AS PER STEPS 4 & 5

Tension Banners