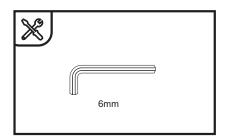

### Formulate Monolith 1500mm

2

NOTE: FOR ZIPPED VERSION REFER TO STEP 6B -THEN CONTINUE TO ATTACH BASE AS PER STEPS 4 & 5

Tension Banners