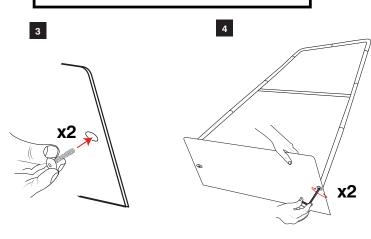

### Formulate Monolith 1500mm

2

NOTE: FOR ZIPPED VERSION REFER TO STEP 6B -THEN CONTINUE TO ATTACH BASE AS PER STEPS 4 & 5

Tension Banners