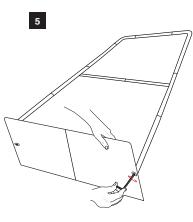

Tension Banners

### Formulate Monolith 600mm

















Tension Banners
Formulate Monolith 600mm







**Tension Banners** 

### Formulate Monolith 800mm



















Tension Banners
Formulate Monolith 800mm







Tension Banners

### Formulate Monolith 900mm



















Tension Banners

### Formulate Monolith 900mm







**Tension Banners** 

### Formulate Monolith 1000mm





















**Tension Banners** 

### Formulate Monolith 1000mm







Tension Banners
Formulate Monolith 1200mm















Tension Banners

#### Formulate Monolith 1200mm







**Tension Banners** 

### Formulate Monolith 1500mm















2







NOTE: FOR ZIPPED VERSION REFER TO STEP 6B -THEN CONTINUE TO ATTACH BASE AS PER STEPS 4 & 5







Tension Banners

### Formulate Backwall 1500mm