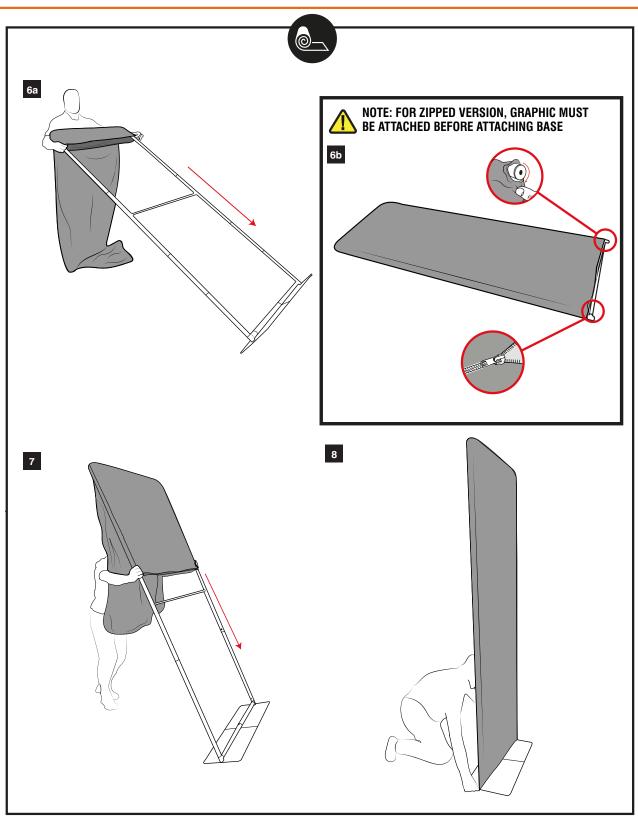

### Formulate Monolith 1500mm

2

NOTE: FOR ZIPPED VERSION REFER TO STEP 6B -THEN CONTINUE TO ATTACH BASE AS PER STEPS 4 & 5

Tension Banners