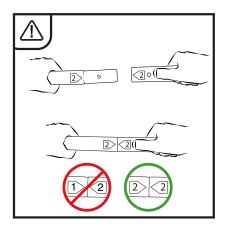

### Formulate Monolith 1500mm

2

NOTE: FOR ZIPPED VERSION REFER TO STEP 6B -THEN CONTINUE TO ATTACH BASE AS PER STEPS 4 & 5

Tension Banners