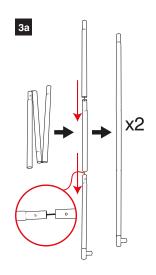

### Formulate Monolith 1500mm

2

NOTE: FOR ZIPPED VERSION REFER TO STEP 6B -THEN CONTINUE TO ATTACH BASE AS PER STEPS 4 & 5

Tension Banners