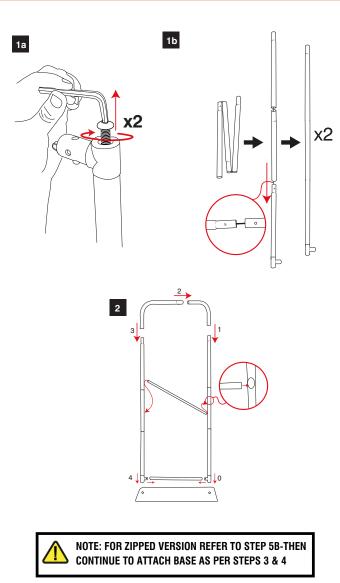

### Formulate Monolith 1500mm

2

NOTE: FOR ZIPPED VERSION REFER TO STEP 6B -THEN CONTINUE TO ATTACH BASE AS PER STEPS 4 & 5

Tension Banners