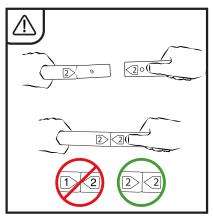

### Formulate Monolith 1500mm

2

NOTE: FOR ZIPPED VERSION REFER TO STEP 6B -THEN CONTINUE TO ATTACH BASE AS PER STEPS 4 & 5

Tension Banners