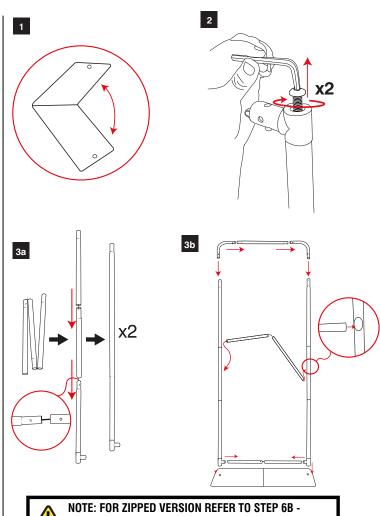

### Formulate Monolith 1500mm

2

NOTE: FOR ZIPPED VERSION REFER TO STEP 6B -THEN CONTINUE TO ATTACH BASE AS PER STEPS 4 & 5

Tension Banners