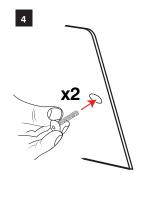

Tension Banners

### Formulate Monolith 600mm

















Tension Banners
Formulate Monolith 600mm







**Tension Banners** 

### Formulate Monolith 800mm



















Tension Banners
Formulate Monolith 800mm







Tension Banners

### Formulate Monolith 900mm



















Tension Banners

### Formulate Monolith 900mm







**Tension Banners** 

### Formulate Monolith 1000mm





















**Tension Banners** 

### Formulate Monolith 1000mm







Tension Banners
Formulate Monolith 1200mm















Tension Banners

#### Formulate Monolith 1200mm







**Tension Banners** 

### Formulate Monolith 1500mm















2







NOTE: FOR ZIPPED VERSION REFER TO STEP 6B -THEN CONTINUE TO ATTACH BASE AS PER STEPS 4 & 5







Tension Banners

### Formulate Backwall 1500mm