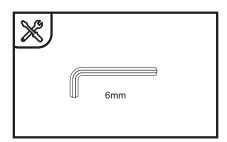

Tension Banners

### Formulate Monolith 600mm

















Tension Banners
Formulate Monolith 600mm







**Tension Banners** 

### Formulate Monolith 800mm



















Tension Banners
Formulate Monolith 800mm







Tension Banners

### Formulate Monolith 900mm



















Tension Banners

### Formulate Monolith 900mm







**Tension Banners** 

### Formulate Monolith 1000mm





















**Tension Banners** 

### Formulate Monolith 1000mm







Tension Banners
Formulate Monolith 1200mm















Tension Banners

#### Formulate Monolith 1200mm







**Tension Banners** 

### Formulate Monolith 1500mm















2







NOTE: FOR ZIPPED VERSION REFER TO STEP 6B -THEN CONTINUE TO ATTACH BASE AS PER STEPS 4 & 5







Tension Banners

### Formulate Backwall 1500mm