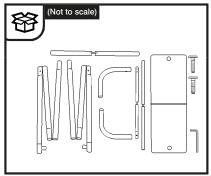

Tension Banners

### Formulate Monolith 600mm

















Tension Banners
Formulate Monolith 600mm







**Tension Banners** 

### Formulate Monolith 800mm



















Tension Banners
Formulate Monolith 800mm







Tension Banners

### Formulate Monolith 900mm



















Tension Banners

### Formulate Monolith 900mm







**Tension Banners** 

### Formulate Monolith 1000mm





















**Tension Banners** 

### Formulate Monolith 1000mm







Tension Banners
Formulate Monolith 1200mm















Tension Banners

#### Formulate Monolith 1200mm







**Tension Banners** 

### Formulate Monolith 1500mm















2







NOTE: FOR ZIPPED VERSION REFER TO STEP 6B -THEN CONTINUE TO ATTACH BASE AS PER STEPS 4 & 5







Tension Banners

### Formulate Backwall 1500mm