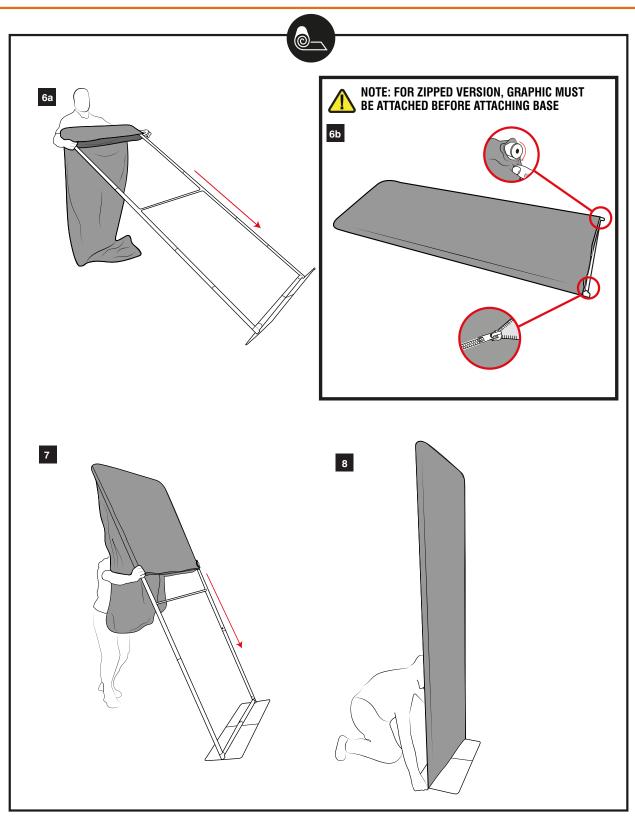

### Formulate Monolith 1500mm

2

NOTE: FOR ZIPPED VERSION REFER TO STEP 6B -THEN CONTINUE TO ATTACH BASE AS PER STEPS 4 & 5

Tension Banners