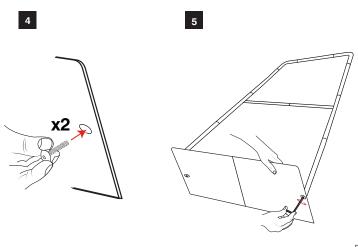

### Formulate Monolith 1500mm

2

NOTE: FOR ZIPPED VERSION REFER TO STEP 6B -THEN CONTINUE TO ATTACH BASE AS PER STEPS 4 & 5

Tension Banners