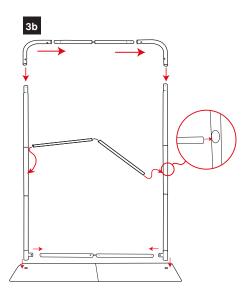

### Formulate Monolith 1500mm

2

NOTE: FOR ZIPPED VERSION REFER TO STEP 6B -THEN CONTINUE TO ATTACH BASE AS PER STEPS 4 & 5

Tension Banners