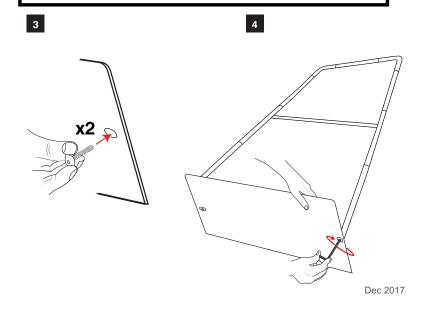

### Formulate Monolith 1500mm

2

NOTE: FOR ZIPPED VERSION REFER TO STEP 6B -THEN CONTINUE TO ATTACH BASE AS PER STEPS 4 & 5

Tension Banners