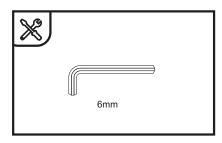

### Formulate Monolith 1500mm

2

NOTE: FOR ZIPPED VERSION REFER TO STEP 6B -THEN CONTINUE TO ATTACH BASE AS PER STEPS 4 & 5

Tension Banners