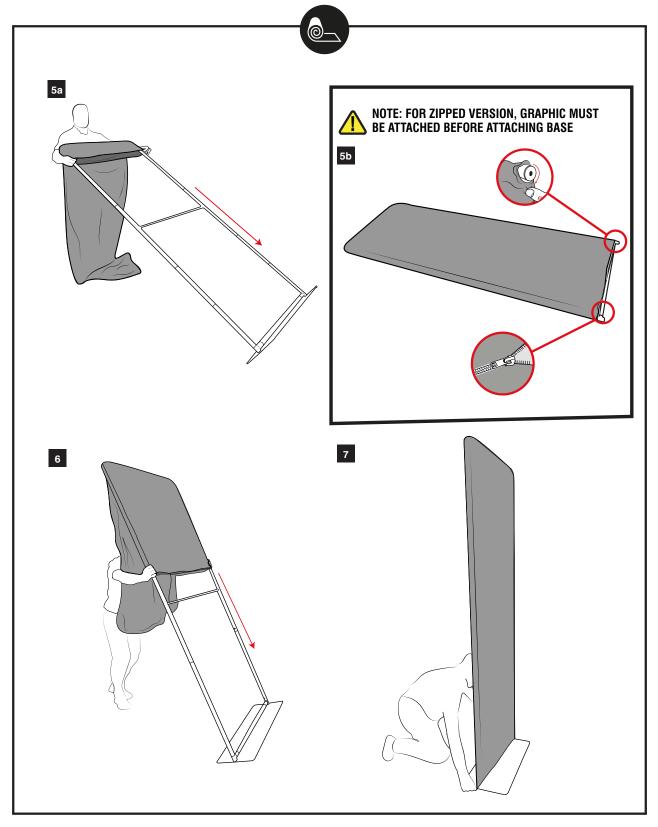

### Formulate Monolith 1500mm

2

NOTE: FOR ZIPPED VERSION REFER TO STEP 6B -THEN CONTINUE TO ATTACH BASE AS PER STEPS 4 & 5

Tension Banners