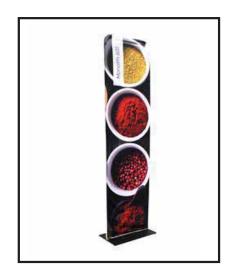

### Formulate Monolith 600mm

Tension Banners
Formulate Monolith 600mm

**Tension Banners** 

### Formulate Monolith 800mm

Tension Banners
Formulate Monolith 800mm

Tension Banners

### Formulate Monolith 900mm

Tension Banners

### Formulate Monolith 900mm

**Tension Banners** 

### Formulate Monolith 1000mm

**Tension Banners** 

### Formulate Monolith 1000mm

Tension Banners
Formulate Monolith 1200mm

Tension Banners

#### Formulate Monolith 1200mm

**Tension Banners** 

### Formulate Monolith 1500mm

2

NOTE: FOR ZIPPED VERSION REFER TO STEP 6B -THEN CONTINUE TO ATTACH BASE AS PER STEPS 4 & 5

Tension Banners

### Formulate Backwall 1500mm