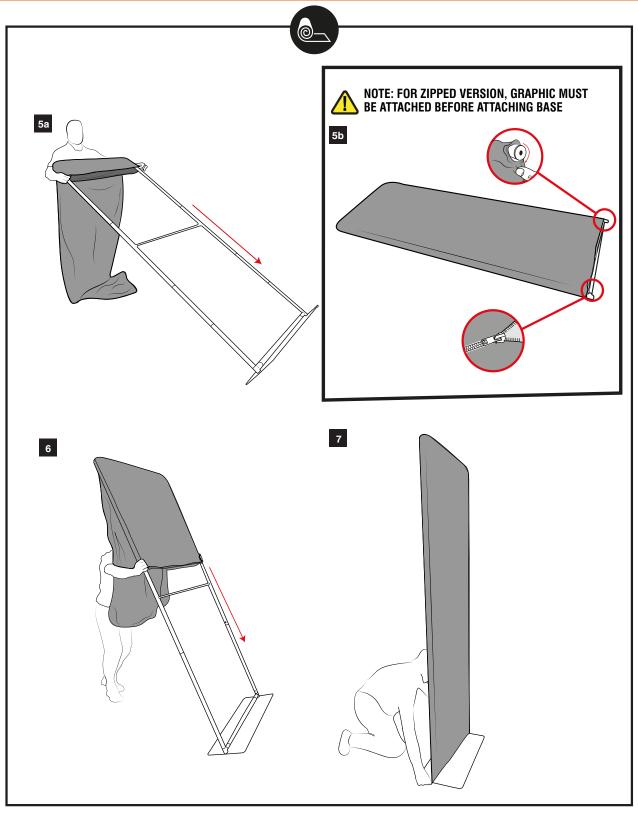

### Formulate Monolith 1500mm

2

NOTE: FOR ZIPPED VERSION REFER TO STEP 6B -THEN CONTINUE TO ATTACH BASE AS PER STEPS 4 & 5

Tension Banners