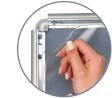

💟 🐼 🎧 Fully Recyclable

Front opening snapframes for quick and easy poster change.

Rounded corners for safety.