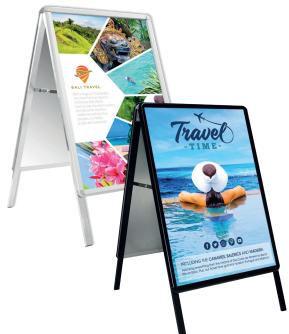

- Double sided poster display in a wide range of sizes.
- Front opening 32mm profile aluminium snapframes with rounded corners for safety.
- Anti-glare poster cover sheets are UV stable and filter sunlight to protect poster colours.
- Galvanised steel back panels and hinged locking arms for optimum weight and stability.
- Back panel suitable for vinyl application enabling messaging between poster promotions.
- Fold flat design easy to move and store.
- Stock sizes available in a choice of silver anodised and black powder coated finish.
- Custom colours available made to order (minimum order quantity 25).
- Optional chalk insert panels available.