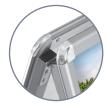

- Double sided poster display in a wide range of sizes.
- Front opening 32mm profile aluminium snapframes with rounded corners for safety.
- Anti-glare poster cover sheets are UV stable and filter sunlight to protect poster colours.
- Galvanised steel back panels and hinged locking arms for optimum weight and stability.
- Back panel suitable for vinyl application enabling messaging between poster promotions.
- Fold flat design easy to move and store.
- Stock sizes available in a choice of silver anodised and black powder coated finish.
- Custom colours available made to order (minimum order quantity 25).
- Optional chalk insert panels available.