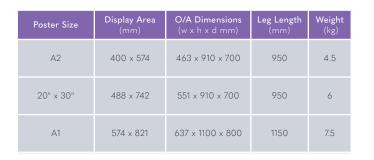

- Double sided poster display in a wide range of sizes.
- Front opening 32mm profile aluminium snapframes with rounded corners for safety.
- Anti-glare poster cover sheets are UV stable and filter sunlight to protect poster colours.
- Galvanised steel back panels and hinged locking arms for optimum weight and stability.
- Back panel suitable for vinyl application enabling messaging between poster promotions.
- Fold flat design easy to move and store.
- Stock sizes available in a choice of silver anodised and black powder coated finish.
- Custom colours available made to order (minimum order quantity 25).
- Optional chalk insert panels available.