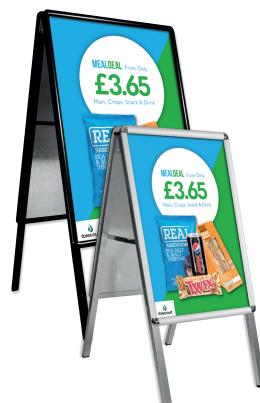

- Double sided poster display for popular A2 and A1 poster sizes.
- Front opening 25mm profile aluminium snapframes for quick and easy poster change.
- Round corners for pedestrian safety.
- Anti-glare poster cover sheets are UV stable and filter sunlight to protect poster colours.
- Available in hard-wearing satin black or silver anodised finish.
- Smooth galvanized steel back panel suitable for vinyl application, allowing messaging between poster promotions.
- Fold-flat design easy to move and store.
- Optional chalk insert panels available.

25mm profile snapframe.

Rounded corners for safety.

| Poster SIze | <b>Display Area</b><br>(mm) | <b>O/A Dimensions</b><br>(w x h x d mm) | Weight<br>(kg) | Frame<br>Colour | Order Code |
|-------------|-----------------------------|-----------------------------------------|----------------|-----------------|------------|
| A2          | 400 × 574                   | 450 x 852 x 540                         | 2.75           | Silver          | ABA2SLITE  |
|             |                             |                                         | 2.9            | Black           | ABA2BLITE  |
| A1          | 574 x 821                   | 620 x 1160 x 610                        | 4.55           | Silver          | ABA1SLITE  |
|             |                             |                                         | 4.7            | Black           | ABA1BLITE  |