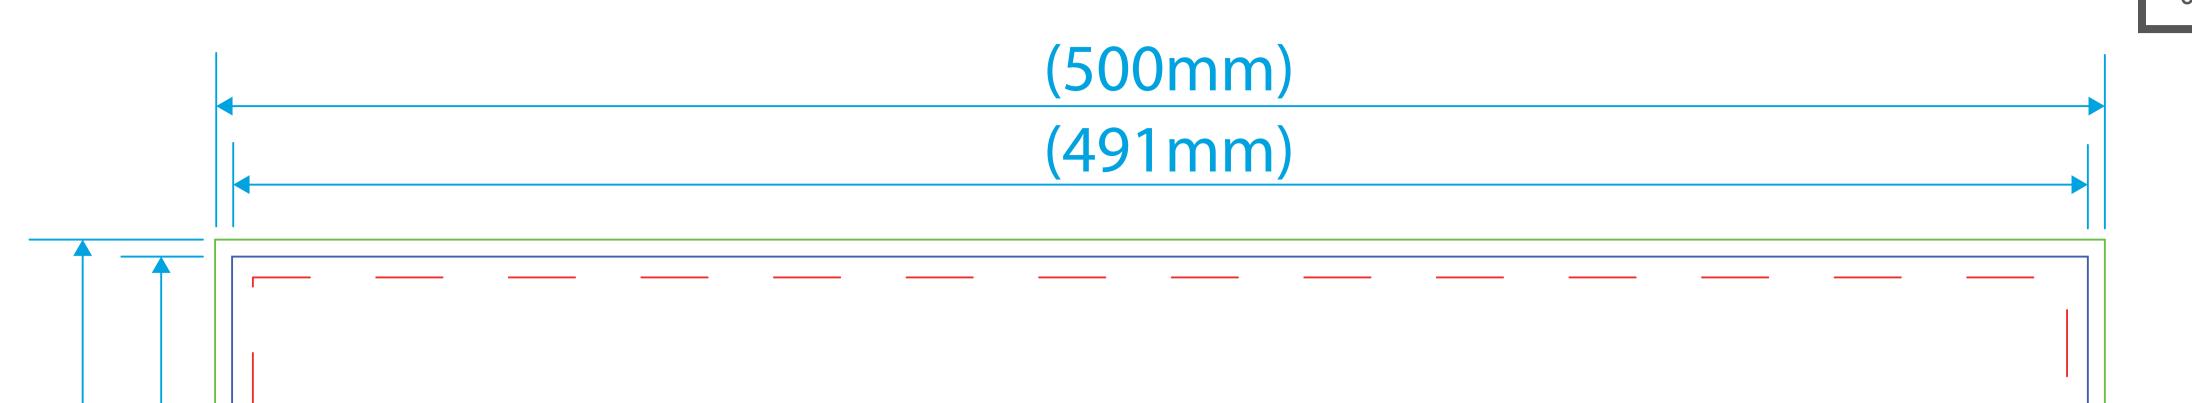

## **A-Master** 500 x 700 Poster & Vinyl Artwork Template

Template guidelines - PLEASE READ

— The Green keyline = Finished cut size of the paper poster, please add 2mm bleed.

—— The **Blue** keyline = Finished cut size of the vinyl poster, please add 2mm bleed.

- - The **Red** dashed keyline = Keep all text and logos within this area.