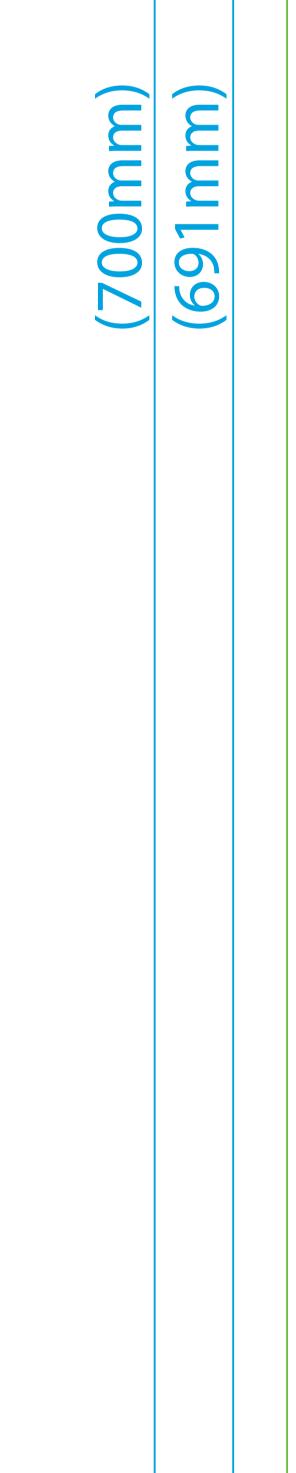

## **A-Master** 500 x 700 Poster & Vinyl Artwork Template

Template guidelines - PLEASE READ

— The Green keyline = Finished cut size of the paper poster, please add 2mm bleed.

—— The **Blue** keyline = Finished cut size of the vinyl poster, please add 2mm bleed.

- - The **Red** dashed keyline = Keep all text and logos within this area.